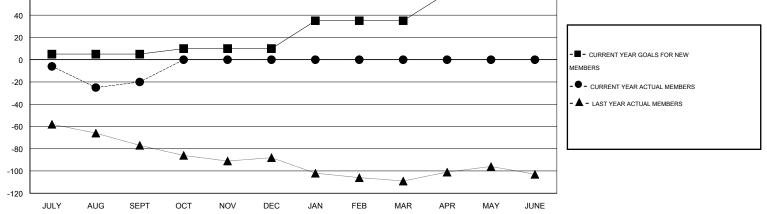

## LOCATION CONNECTICUT

GMT CA 1

|               |                  | Clubs             |                  |                  | Members               |                    |                                     |                    |                  |  |
|---------------|------------------|-------------------|------------------|------------------|-----------------------|--------------------|-------------------------------------|--------------------|------------------|--|
|               | RESU             | LTS FOR 2014-2015 | i                |                  | RESULTS FOR 2014-2015 |                    |                                     |                    |                  |  |
| QUARTER       | NEW CLUB<br>GOAL | NEW CLUBS         | DROPPED<br>CLUBS | NET<br>GAIN/LOSS | QUARTER               | NEW MEMBER<br>GOAL | CHARTER AND<br>NEW MEMBERS<br>ADDED | DROPPED<br>MEMBERS | NET<br>GAIN/LOSS |  |
| JULY/AUG/SEPT | 0                | 0                 | 0                | 0                | JULY/AUG/SEPT         | 5                  | 35                                  | 55                 | -20              |  |
| OCT/NOV/DEC   | 0                | 0                 | 0                | 0                | OCT/NOV/DEC           | 5                  | 0                                   | 0                  | 0                |  |
| JAN/FEB/MAR   | 0                | 0                 | 0                | 0                | JAN/FEB/MAR           | 25                 | 0                                   | 0                  | 0                |  |
| APR/MAY/JUNE  | 0                | 0                 | 0                | 0                | APR/MAY/JUNE          | 25                 | 0                                   | 0                  | 0                |  |